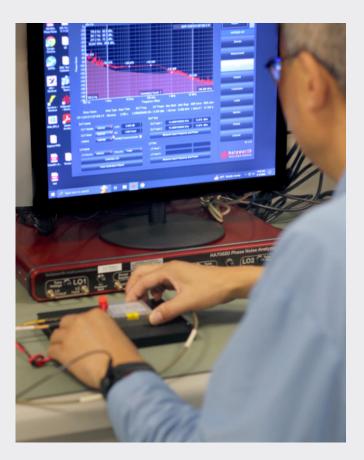

## Real-Time Cross-Correlation measurements

Eravant offers industry-leading phase noise testing services, utilizing real-time cross-correlation measurements for exceptional accuracy. Through a partnership with Holzworth, we have developed in-house test capabilities for precise phase noise measurement and actual noise floor measurement. Among the most modern phase noise instruments available, the Holzworth phase noise analyzer enables the isolation of both AM noise and PM noise, as well as comprehensive measurements of baseband signals, spurious signals, and jitter.

By incorporating a dedicated collection of phase noise extenders designed specifically for Holzworth analyzers (Phase Noise Analyzer Down Converters), Eravant extends measurement capabilities up to 270 GHz (J-band), meeting the most demanding requirements in high-frequency applications.