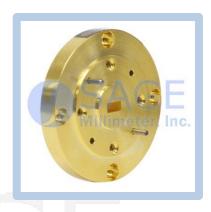

### **Description:**

**SWW-1905-SB-WP** is a U-band waveguide bulkhead adapter with a WR-19 waveguide and UG-383/U-M flange for applications where panel mount waveguide interfaces are required. The adapter is manufactured with precision EDM machining process to ensure high quality and ruggedness. The adapter is offered to cover the frequency range of 40 to 60 GHz.

## **Mechanical Specifications:**

| Item             | Parameter                              |
|------------------|----------------------------------------|
| Waveguide Size   | WR-19 Waveguide with UG-383/U-M Flange |
| Insertion Length | 0.50"                                  |
| Material         | Brass                                  |
| Finish           | Gold Plated                            |
| Weight           | 3.2 Oz                                 |
| Outline          | WW-UB                                  |