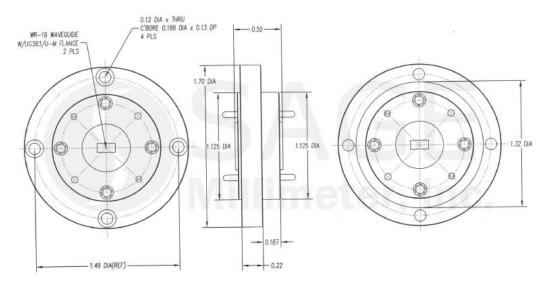

## **Mechanical Outline:** (Unless otherwise specified, all dimensions are in inches)

## **Mechanical Specifications:**

| Item             | Parameter                              |
|------------------|----------------------------------------|
| Waveguide Size   | WR-19 Waveguide with UG-383/U-M Flange |
| Insertion Length | 0.50"                                  |
| Material         | Brass                                  |
| Finish           | Gold Plated                            |
| Weight           | 3.2 Oz                                 |
| Outline          | WW-UB                                  |