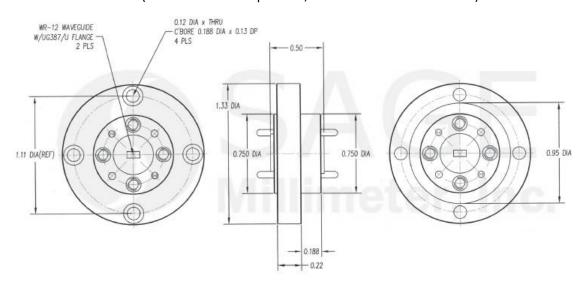

## Mechanical Outline: (Unless otherwise specified, all dimensions are in inches)

### **Mechanical Specifications:**

| Item             | Specification                        |
|------------------|--------------------------------------|
| Waveguide Size   | WR-12 Waveguide with UG-387/U flange |
| Insertion Length | 0.50"                                |
| Material         | Brass                                |
| Finish           | Gold Plated                          |
| Weight           | 1.6 Oz                               |
| Outline          | WW-EB                                |