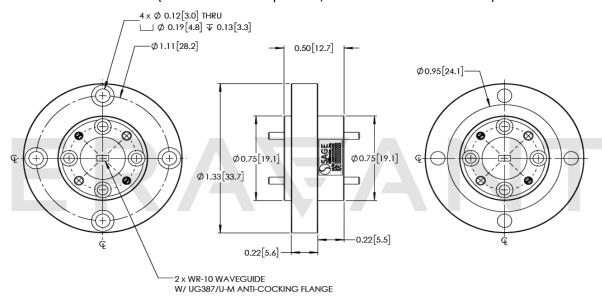

## Mechanical Outline: (Unless otherwise specified, all dimensions are in inches)

### **Mechanical Specifications:**

| Item             | Parameter                                           |
|------------------|-----------------------------------------------------|
| Waveguide Size   | WR-10 Waveguide with UG-387/U-M Anti-Cocking Flange |
| Insertion Length | 0.50"                                               |
| Material         | Brass                                               |
| Finish           | Gold Plated                                         |
| Weight           | 1.6 oz.                                             |
| Outline          | WW-WB-A                                             |