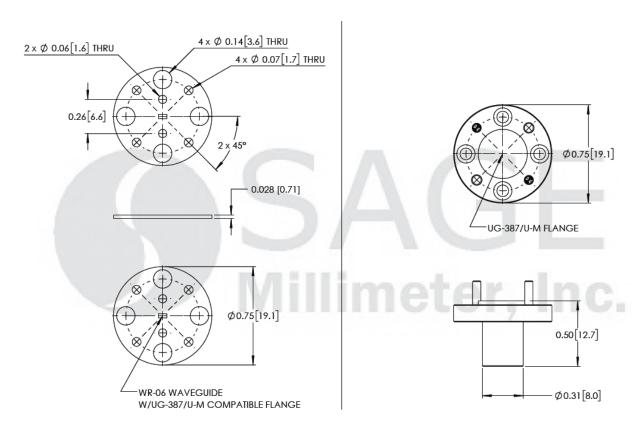

## **WR-06 Waveguide Open, Fixed**

Mechanical Outline: (Unless otherwise specified, all dimensions are in inches [millimeters])

### **Mechanical Specifications:**

| ltem                      | Specifications                                               |
|---------------------------|--------------------------------------------------------------|
| Waveguide                 | UG-387/U-M Flange                                            |
| Waveguide Flange Material | Brass                                                        |
| Finish                    | Gold Plated                                                  |
| SWI-06028-SB Length       | 0.028" (L)                                                   |
| Weight                    | 0.4 Oz ( <b>SWS-VG-F1</b> ) + 0.2 Oz ( <b>SWI-06028-SB</b> ) |
| Outline                   | WO-DF                                                        |