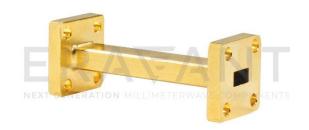

# WR-42 Straight Waveguide Section, 2.25"

**SWG-42023-FB-2.25** is a 2.25" long, K-band straight waveguide section with a WR-42 waveguide and UG-595/U square flanges. The straight waveguide is manufactured with precision a machining process to ensure high quality and ruggedness. The waveguide is offered to cover the frequency range of 18 to 26.5 GHz.

# **Mechanical Specifications:**

| Item               | Specification                                                                                                                                                                                                                                                                                                                                                                                                                                                                                                                                                                                                                                                                                                                                                                                                                                                                                                                                                                                                                                                                                                   |
|--------------------|-----------------------------------------------------------------------------------------------------------------------------------------------------------------------------------------------------------------------------------------------------------------------------------------------------------------------------------------------------------------------------------------------------------------------------------------------------------------------------------------------------------------------------------------------------------------------------------------------------------------------------------------------------------------------------------------------------------------------------------------------------------------------------------------------------------------------------------------------------------------------------------------------------------------------------------------------------------------------------------------------------------------------------------------------------------------------------------------------------------------|
| Waveguide Size     | WR-42 Waveguide with UG-595/U Flange                                                                                                                                                                                                                                                                                                                                                                                                                                                                                                                                                                                                                                                                                                                                                                                                                                                                                                                                                                                                                                                                            |
| Insertion Length   | 2.25"                                                                                                                                                                                                                                                                                                                                                                                                                                                                                                                                                                                                                                                                                                                                                                                                                                                                                                                                                                                                                                                                                                           |
| Flange Material    | Brass                                                                                                                                                                                                                                                                                                                                                                                                                                                                                                                                                                                                                                                                                                                                                                                                                                                                                                                                                                                                                                                                                                           |
| Waveguide Material | Copper         ✓         ✓         ✓         ✓         ✓         ✓         ✓         ✓         ✓         ✓         ✓         ✓         ✓         ✓         ✓         ✓         ✓         ✓         ✓         ✓         ✓         ✓         ✓         ✓         ✓         ✓         ✓         ✓         ✓         ✓         ✓         ✓         ✓         ✓         ✓         ✓         ✓         ✓         ✓         ✓         ✓         ✓         ✓         ✓         ✓         ✓         ✓         ✓         ✓         ✓         ✓         ✓         ✓         ✓         ✓         ✓         ✓         ✓         ✓         ✓         ✓         ✓         ✓         ✓         ✓         ✓         ✓         ✓         ✓         ✓         ✓         ✓         ✓         ✓         ✓         ✓         ✓         ✓         ✓         ✓         ✓         ✓         ✓         ✓         ✓         ✓         ✓         ✓         ✓         ✓         ✓         ✓         ✓         ✓         ✓         ✓         ✓         ✓         ✓         ✓         ✓         ✓         ✓         ✓         ✓         ✓ </td |
| Finish             | Gold Plated                                                                                                                                                                                                                                                                                                                                                                                                                                                                                                                                                                                                                                                                                                                                                                                                                                                                                                                                                                                                                                                                                                     |
| Weight             | 1.2 Oz                                                                                                                                                                                                                                                                                                                                                                                                                                                                                                                                                                                                                                                                                                                                                                                                                                                                                                                                                                                                                                                                                                          |
| Outline            | WG-FK-L                                                                                                                                                                                                                                                                                                                                                                                                                                                                                                                                                                                                                                                                                                                                                                                                                                                                                                                                                                                                                                                                                                         |