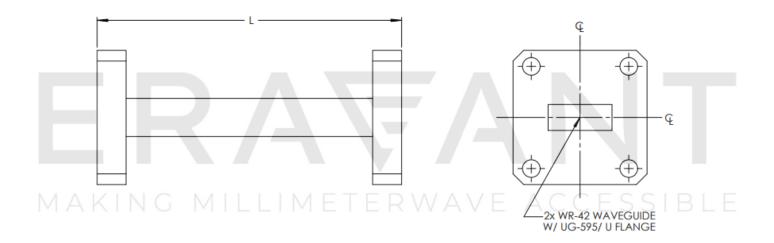

## SUPPLEMENTAL DETAILS

MAKING MILLIMETERWAV<mark>E ACCESSIBL</mark>

**Mechanical Outline:** (Unless otherwise specified, all dimensions are in inches [millimeters])

# **Mechanical Specifications:**

| Item               | Specification                                                                                                                                                                                                                                                                                                                                                                                                                                                                                                                                                                                                                                                                                                                                                                                                                                                                                                                                                                                                                                                                                                   |
|--------------------|-----------------------------------------------------------------------------------------------------------------------------------------------------------------------------------------------------------------------------------------------------------------------------------------------------------------------------------------------------------------------------------------------------------------------------------------------------------------------------------------------------------------------------------------------------------------------------------------------------------------------------------------------------------------------------------------------------------------------------------------------------------------------------------------------------------------------------------------------------------------------------------------------------------------------------------------------------------------------------------------------------------------------------------------------------------------------------------------------------------------|
| Waveguide Size     | WR-42 Waveguide with UG-595/U Flange                                                                                                                                                                                                                                                                                                                                                                                                                                                                                                                                                                                                                                                                                                                                                                                                                                                                                                                                                                                                                                                                            |
| Insertion Length   | 2.25"                                                                                                                                                                                                                                                                                                                                                                                                                                                                                                                                                                                                                                                                                                                                                                                                                                                                                                                                                                                                                                                                                                           |
| Flange Material    | Brass                                                                                                                                                                                                                                                                                                                                                                                                                                                                                                                                                                                                                                                                                                                                                                                                                                                                                                                                                                                                                                                                                                           |
| Waveguide Material | Copper         ✓         ✓         ✓         ✓         ✓         ✓         ✓         ✓         ✓         ✓         ✓         ✓         ✓         ✓         ✓         ✓         ✓         ✓         ✓         ✓         ✓         ✓         ✓         ✓         ✓         ✓         ✓         ✓         ✓         ✓         ✓         ✓         ✓         ✓         ✓         ✓         ✓         ✓         ✓         ✓         ✓         ✓         ✓         ✓         ✓         ✓         ✓         ✓         ✓         ✓         ✓         ✓         ✓         ✓         ✓         ✓         ✓         ✓         ✓         ✓         ✓         ✓         ✓         ✓         ✓         ✓         ✓         ✓         ✓         ✓         ✓         ✓         ✓         ✓         ✓         ✓         ✓         ✓         ✓         ✓         ✓         ✓         ✓         ✓         ✓         ✓         ✓         ✓         ✓         ✓         ✓         ✓         ✓         ✓         ✓         ✓         ✓         ✓         ✓         ✓         ✓         ✓         ✓         ✓         ✓         ✓ </td |
| Finish             | Gold Plated                                                                                                                                                                                                                                                                                                                                                                                                                                                                                                                                                                                                                                                                                                                                                                                                                                                                                                                                                                                                                                                                                                     |
| Weight             | 1.2 Oz                                                                                                                                                                                                                                                                                                                                                                                                                                                                                                                                                                                                                                                                                                                                                                                                                                                                                                                                                                                                                                                                                                          |
| Outline            | WG-FK-L                                                                                                                                                                                                                                                                                                                                                                                                                                                                                                                                                                                                                                                                                                                                                                                                                                                                                                                                                                                                                                                                                                         |