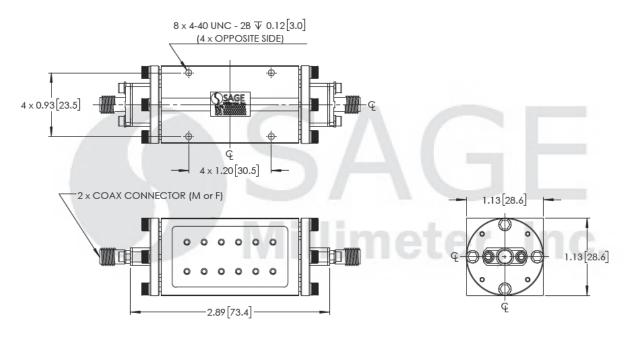

### **Mechanical Specifications:**

| Waveguide Ports WR-19 Waveguide to Coax Adapters with |                                                                                                                                                                                                                                                                                                                                                                                                                                                                                                                                                                                                                                                                                                     |
|-------------------------------------------------------|-----------------------------------------------------------------------------------------------------------------------------------------------------------------------------------------------------------------------------------------------------------------------------------------------------------------------------------------------------------------------------------------------------------------------------------------------------------------------------------------------------------------------------------------------------------------------------------------------------------------------------------------------------------------------------------------------------|
|                                                       | n V(F) Connectors                                                                                                                                                                                                                                                                                                                                                                                                                                                                                                                                                                                                                                                                                   |
| Material Brass                                        |                                                                                                                                                                                                                                                                                                                                                                                                                                                                                                                                                                                                                                                                                                     |
| Finish Gold Plated                                    | and the second se |
| Weight 4.0 Oz                                         |                                                                                                                                                                                                                                                                                                                                                                                                                                                                                                                                                                                                                                                                                                     |
| Size 2.89" (L) X 1.13" (W) X 1.13" (H)                |                                                                                                                                                                                                                                                                                                                                                                                                                                                                                                                                                                                                                                                                                                     |
| Outline WF-BU-CE                                      |                                                                                                                                                                                                                                                                                                                                                                                                                                                                                                                                                                                                                                                                                                     |

Mechanical Outline: (Unless otherwise specified, all dimensions are in inches [millimeters])

www.sagemillimeter.com | 3043 Kashiwa Street, Torrance, CA 90505 Phone: 424-757-0168 | Fax: 424-757-0188 | Email: sales@sagemillimeter.com