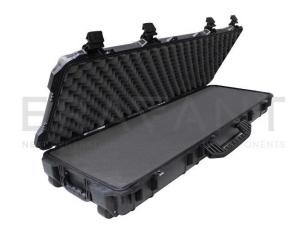

### Wave-Glide™ Rail Protective Case

**SVC-530160061-A1** is a polypropylene case, designed to enclose and protect the Wave-Glide<sup>™</sup> Rail System, <u>STQ-TL-RW-S10-M1</u>. The total length of the case is 53". It is secured with easy to open latches and has pressure relief valves for easy opening.

## **Mechanical Specifications:**

| Item                            | Specification                 |
|---------------------------------|-------------------------------|
| External Dimension              | 53" (L) x 17" (W) x 6.75" (H) |
| Weight of Case                  | 22 lbs.                       |
| Weight of Case with Rail System | 38 lbs.                       |

#### **FEATURES**

- IP67 Rated (Watertight/dustproof)
- Strong Polypropylene construction