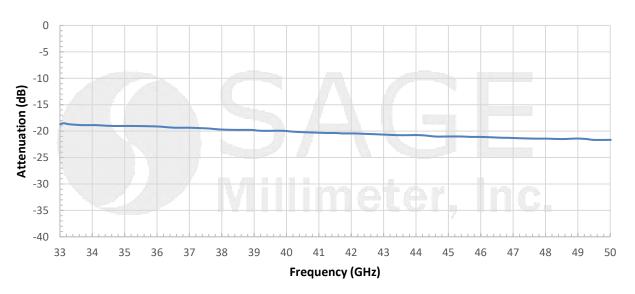

## **Typical Measured Attenuation vs Frequency**

Mechanical Outline: (Unless otherwise specified, all dimensions are in inches [millimeters])

ensure high accuracy and a quality internal surface finish. The design features anti-cocking flanges to reduce misalignment errors and a sandblasted surface treatment to provide a durable finish. While the attenuator is designed for full waveguide band applications, the attenuation value does show a minor slope within the band due to its distinct mechanical configuration. Other attenuation values are available under different model numbers as **STA-XX-22-F1**, where **XX** is the desired attenuation value.