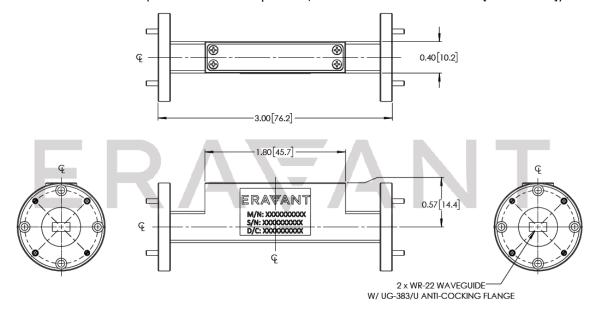

## **Typical Measured Attenuation vs Frequency**

Mechanical Outline: (Unless otherwise specified, all dimensions are in inches [millimeters])

## **Mechanical Specifications:**

|                     | The state of the s |  |
|---------------------|--------------------------------------------------------------------------------------------------------------------------------------------------------------------------------------------------------------------------------------------------------------------------------------------------------------------------------------------------------------------------------------------------------------------------------------------------------------------------------------------------------------------------------------------------------------------------------------------------------------------------------------------------------------------------------------------------------------------------------------------------------------------------------------------------------------------------------------------------------------------------------------------------------------------------------------------------------------------------------------------------------------------------------------------------------------------------------------------------------------------------------------------------------------------------------------------------------------------------------------------------------------------------------------------------------------------------------------------------------------------------------------------------------------------------------------------------------------------------------------------------------------------------------------------------------------------------------------------------------------------------------------------------------------------------------------------------------------------------------------------------------------------------------------------------------------------------------------------------------------------------------------------------------------------------------------------------------------------------------------------------------------------------------------------------------------------------------------------------------------------------------|--|
| Item                | Specification                                                                                                                                                                                                                                                                                                                                                                                                                                                                                                                                                                                                                                                                                                                                                                                                                                                                                                                                                                                                                                                                                                                                                                                                                                                                                                                                                                                                                                                                                                                                                                                                                                                                                                                                                                                                                                                                                                                                                                                                                                                                                                                  |  |
| Waveguide Ports     | WR-22 Waveguide with UG-383/U Anti-Cocking Flange                                                                                                                                                                                                                                                                                                                                                                                                                                                                                                                                                                                                                                                                                                                                                                                                                                                                                                                                                                                                                                                                                                                                                                                                                                                                                                                                                                                                                                                                                                                                                                                                                                                                                                                                                                                                                                                                                                                                                                                                                                                                              |  |
| Attenuation Setting | Fixed                                                                                                                                                                                                                                                                                                                                                                                                                                                                                                                                                                                                                                                                                                                                                                                                                                                                                                                                                                                                                                                                                                                                                                                                                                                                                                                                                                                                                                                                                                                                                                                                                                                                                                                                                                                                                                                                                                                                                                                                                                                                                                                          |  |
| Insertion Length    | 3.00"                                                                                                                                                                                                                                                                                                                                                                                                                                                                                                                                                                                                                                                                                                                                                                                                                                                                                                                                                                                                                                                                                                                                                                                                                                                                                                                                                                                                                                                                                                                                                                                                                                                                                                                                                                                                                                                                                                                                                                                                                                                                                                                          |  |
| Material            | Brass                                                                                                                                                                                                                                                                                                                                                                                                                                                                                                                                                                                                                                                                                                                                                                                                                                                                                                                                                                                                                                                                                                                                                                                                                                                                                                                                                                                                                                                                                                                                                                                                                                                                                                                                                                                                                                                                                                                                                                                                                                                                                                                          |  |
| Finish              | Gold Plated                                                                                                                                                                                                                                                                                                                                                                                                                                                                                                                                                                                                                                                                                                                                                                                                                                                                                                                                                                                                                                                                                                                                                                                                                                                                                                                                                                                                                                                                                                                                                                                                                                                                                                                                                                                                                                                                                                                                                                                                                                                                                                                    |  |
| Weight              | 4.5 Oz                                                                                                                                                                                                                                                                                                                                                                                                                                                                                                                                                                                                                                                                                                                                                                                                                                                                                                                                                                                                                                                                                                                                                                                                                                                                                                                                                                                                                                                                                                                                                                                                                                                                                                                                                                                                                                                                                                                                                                                                                                                                                                                         |  |
| Outline             | TA-FQ-A                                                                                                                                                                                                                                                                                                                                                                                                                                                                                                                                                                                                                                                                                                                                                                                                                                                                                                                                                                                                                                                                                                                                                                                                                                                                                                                                                                                                                                                                                                                                                                                                                                                                                                                                                                                                                                                                                                                                                                                                                                                                                                                        |  |