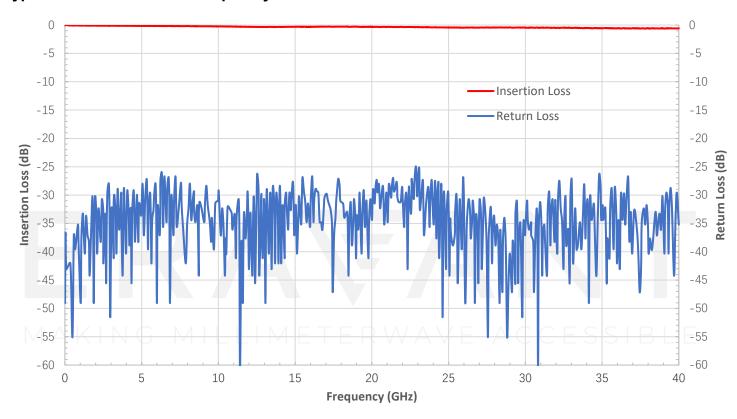

# **Electrical Specifications:**

| Parameter                 | Minimum | Typical  | Maximum   |
|---------------------------|---------|----------|-----------|
| Frequency Range           | DC      |          | 40 GHz    |
| Insertion Loss @ 18 GHz   |         | < 0.4 dB |           |
| Insertion Loss @ 26.5 GHz |         | < 0.5 dB |           |
| Insertion Loss @ 32 GHz   |         | < 0.6 dB |           |
| Insertion Loss @ 40 GHz   |         | < 0.7 dB |           |
| Return Loss @ 40 GHz      |         | 19 dB    |           |
| Impedance                 |         | 50 Ω     |           |
| Breakdown Voltage         |         |          | 500 Volts |
| Radiation Shielding       | 90 dB   | 100 dB   |           |
| Power Handling @ 40 GHz   |         |          | 18 W (CW) |
| Specification Temperature |         | +25 °C   |           |
| Operating Temperature     | -40 °C  |          | +85 °C    |

# Typical Performance vs. Frequency

Mechanical Outline: (Unless otherwise specified, all dimensions are in inches [millimeters])