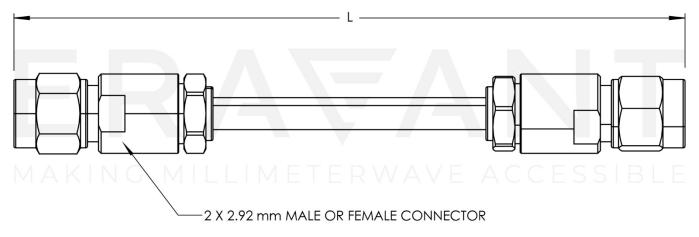

# **Mechanical Specifications:**

| modification of the state of th |                                      |  |
|--------------------------------------------------------------------------------------------------------------------------------------------------------------------------------------------------------------------------------------------------------------------------------------------------------------------------------------------------------------------------------------------------------------------------------------------------------------------------------------------------------------------------------------------------------------------------------------------------------------------------------------------------------------------------------------------------------------------------------------------------------------------------------------------------------------------------------------------------------------------------------------------------------------------------------------------------------------------------------------------------------------------------------------------------------------------------------------------------------------------------------------------------------------------------------------------------------------------------------------------------------------------------------------------------------------------------------------------------------------------------------------------------------------------------------------------------------------------------------------------------------------------------------------------------------------------------------------------------------------------------------------------------------------------------------------------------------------------------------------------------------------------------------------------------------------------------------------------------------------------------------------------------------------------------------------------------------------------------------------------------------------------------------------------------------------------------------------------------------------------------------|--------------------------------------|--|
| Item                                                                                                                                                                                                                                                                                                                                                                                                                                                                                                                                                                                                                                                                                                                                                                                                                                                                                                                                                                                                                                                                                                                                                                                                                                                                                                                                                                                                                                                                                                                                                                                                                                                                                                                                                                                                                                                                                                                                                                                                                                                                                                                           | Specification                        |  |
| Connectors                                                                                                                                                                                                                                                                                                                                                                                                                                                                                                                                                                                                                                                                                                                                                                                                                                                                                                                                                                                                                                                                                                                                                                                                                                                                                                                                                                                                                                                                                                                                                                                                                                                                                                                                                                                                                                                                                                                                                                                                                                                                                                                     | 2.92 mm Male                         |  |
| Connector Contact Material                                                                                                                                                                                                                                                                                                                                                                                                                                                                                                                                                                                                                                                                                                                                                                                                                                                                                                                                                                                                                                                                                                                                                                                                                                                                                                                                                                                                                                                                                                                                                                                                                                                                                                                                                                                                                                                                                                                                                                                                                                                                                                     | Be-Cu / Gold Plating per MIL-G-45204 |  |
| Connector Material                                                                                                                                                                                                                                                                                                                                                                                                                                                                                                                                                                                                                                                                                                                                                                                                                                                                                                                                                                                                                                                                                                                                                                                                                                                                                                                                                                                                                                                                                                                                                                                                                                                                                                                                                                                                                                                                                                                                                                                                                                                                                                             | Passivated Stainless Steel           |  |
| Connector Dielectric                                                                                                                                                                                                                                                                                                                                                                                                                                                                                                                                                                                                                                                                                                                                                                                                                                                                                                                                                                                                                                                                                                                                                                                                                                                                                                                                                                                                                                                                                                                                                                                                                                                                                                                                                                                                                                                                                                                                                                                                                                                                                                           | PEEK/PEI                             |  |
| Cable Dielectric                                                                                                                                                                                                                                                                                                                                                                                                                                                                                                                                                                                                                                                                                                                                                                                                                                                                                                                                                                                                                                                                                                                                                                                                                                                                                                                                                                                                                                                                                                                                                                                                                                                                                                                                                                                                                                                                                                                                                                                                                                                                                                               | ePTFE                                |  |
| Cable Jacket Material                                                                                                                                                                                                                                                                                                                                                                                                                                                                                                                                                                                                                                                                                                                                                                                                                                                                                                                                                                                                                                                                                                                                                                                                                                                                                                                                                                                                                                                                                                                                                                                                                                                                                                                                                                                                                                                                                                                                                                                                                                                                                                          | PFA                                  |  |
| Cable Outer Diameter                                                                                                                                                                                                                                                                                                                                                                                                                                                                                                                                                                                                                                                                                                                                                                                                                                                                                                                                                                                                                                                                                                                                                                                                                                                                                                                                                                                                                                                                                                                                                                                                                                                                                                                                                                                                                                                                                                                                                                                                                                                                                                           | 0.085"                               |  |
| Length                                                                                                                                                                                                                                                                                                                                                                                                                                                                                                                                                                                                                                                                                                                                                                                                                                                                                                                                                                                                                                                                                                                                                                                                                                                                                                                                                                                                                                                                                                                                                                                                                                                                                                                                                                                                                                                                                                                                                                                                                                                                                                                         | 3"                                   |  |
| Minimum Bending Radius                                                                                                                                                                                                                                                                                                                                                                                                                                                                                                                                                                                                                                                                                                                                                                                                                                                                                                                                                                                                                                                                                                                                                                                                                                                                                                                                                                                                                                                                                                                                                                                                                                                                                                                                                                                                                                                                                                                                                                                                                                                                                                         | 0.5"                                 |  |
| Weight                                                                                                                                                                                                                                                                                                                                                                                                                                                                                                                                                                                                                                                                                                                                                                                                                                                                                                                                                                                                                                                                                                                                                                                                                                                                                                                                                                                                                                                                                                                                                                                                                                                                                                                                                                                                                                                                                                                                                                                                                                                                                                                         | 0.6 Oz                               |  |
| Outline                                                                                                                                                                                                                                                                                                                                                                                                                                                                                                                                                                                                                                                                                                                                                                                                                                                                                                                                                                                                                                                                                                                                                                                                                                                                                                                                                                                                                                                                                                                                                                                                                                                                                                                                                                                                                                                                                                                                                                                                                                                                                                                        | CW-KK-F10                            |  |
|                                                                                                                                                                                                                                                                                                                                                                                                                                                                                                                                                                                                                                                                                                                                                                                                                                                                                                                                                                                                                                                                                                                                                                                                                                                                                                                                                                                                                                                                                                                                                                                                                                                                                                                                                                                                                                                                                                                                                                                                                                                                                                                                |                                      |  |

# Typical Performance vs. Frequency

Mechanical Outline: (Unless otherwise specified, all dimensions are in inches [millimeters])

# NOTE:

LENGTH "L" IS CUSTOMIZABLE

## NOTE:

- Length "L" can be customizable.
- All data presented is collected from a sample lot. Actual data may vary slightly from unit to unit.
- All testing is performed under +25 °C case temperature.
- Eravant reserves the right to change the information presented without notice.