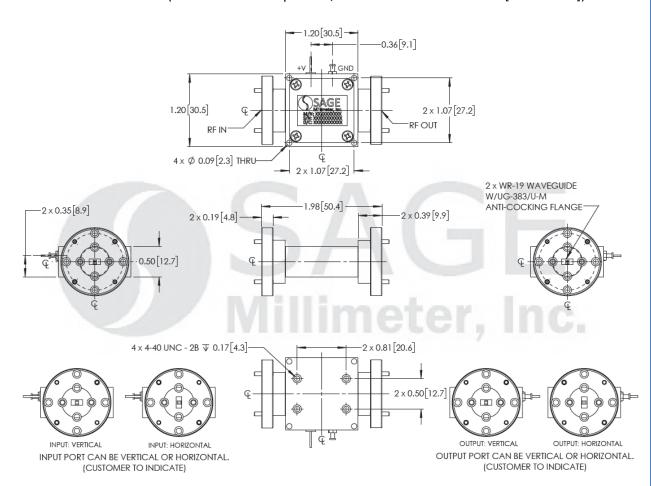

# **Mechanical Specifications:**

| Item          | Specification                                                                                                                                                                                                                                                                                                                                                                                                                                                                                                                                                                                                                                                                                                                                                                                                                                                                                                                                                                                                                                                                                                                                                                                                                                                                                                                                                                                                                                                                                                                                                                                                                                                                                                                                                                                                                                                                                                                                                                                                                                                                                                                 |  |
|---------------|-------------------------------------------------------------------------------------------------------------------------------------------------------------------------------------------------------------------------------------------------------------------------------------------------------------------------------------------------------------------------------------------------------------------------------------------------------------------------------------------------------------------------------------------------------------------------------------------------------------------------------------------------------------------------------------------------------------------------------------------------------------------------------------------------------------------------------------------------------------------------------------------------------------------------------------------------------------------------------------------------------------------------------------------------------------------------------------------------------------------------------------------------------------------------------------------------------------------------------------------------------------------------------------------------------------------------------------------------------------------------------------------------------------------------------------------------------------------------------------------------------------------------------------------------------------------------------------------------------------------------------------------------------------------------------------------------------------------------------------------------------------------------------------------------------------------------------------------------------------------------------------------------------------------------------------------------------------------------------------------------------------------------------------------------------------------------------------------------------------------------------|--|
| RF Ports      | WR-19 Uni-Guide™ Waveguide with a UG-383/U-M Anti-Cocking Flange                                                                                                                                                                                                                                                                                                                                                                                                                                                                                                                                                                                                                                                                                                                                                                                                                                                                                                                                                                                                                                                                                                                                                                                                                                                                                                                                                                                                                                                                                                                                                                                                                                                                                                                                                                                                                                                                                                                                                                                                                                                              |  |
| Bias          | Solder Pin |  |
| Case Material | Aluminum                                                                                                                                                                                                                                                                                                                                                                                                                                                                                                                                                                                                                                                                                                                                                                                                                                                                                                                                                                                                                                                                                                                                                                                                                                                                                                                                                                                                                                                                                                                                                                                                                                                                                                                                                                                                                                                                                                                                                                                                                                                                                                                      |  |
| Finish        | Gold Plated                                                                                                                                                                                                                                                                                                                                                                                                                                                                                                                                                                                                                                                                                                                                                                                                                                                                                                                                                                                                                                                                                                                                                                                                                                                                                                                                                                                                                                                                                                                                                                                                                                                                                                                                                                                                                                                                                                                                                                                                                                                                                                                   |  |
| Weight        | 2.0 Oz                                                                                                                                                                                                                                                                                                                                                                                                                                                                                                                                                                                                                                                                                                                                                                                                                                                                                                                                                                                                                                                                                                                                                                                                                                                                                                                                                                                                                                                                                                                                                                                                                                                                                                                                                                                                                                                                                                                                                                                                                                                                                                                        |  |
| Size          | 1.98" (L) 1.20" (W) X 1.13" (H)                                                                                                                                                                                                                                                                                                                                                                                                                                                                                                                                                                                                                                                                                                                                                                                                                                                                                                                                                                                                                                                                                                                                                                                                                                                                                                                                                                                                                                                                                                                                                                                                                                                                                                                                                                                                                                                                                                                                                                                                                                                                                               |  |
| Outline       | BG-SU-2-A                                                                                                                                                                                                                                                                                                                                                                                                                                                                                                                                                                                                                                                                                                                                                                                                                                                                                                                                                                                                                                                                                                                                                                                                                                                                                                                                                                                                                                                                                                                                                                                                                                                                                                                                                                                                                                                                                                                                                                                                                                                                                                                     |  |

## U-Band Power Amplifier, 40 to 55 GHz, 30 dB Gain, +23 dBm P<sub>1dB</sub>

Mechanical Outline: (Unless otherwise specified, all dimensions are in inches [millimeters])

#### Note:

- The amplifier employs SAGE Millimeter's trademarked and patent pending technology, the Uni-Guide™, as its waveguide interfaces. The orientation of the input and the output waveguides can be specified through corresponding model numbers. For example, the model number for a vertical input waveguide and horizontal output waveguide configuration would be SBP-4035533522-1919H-E1 instead of the default SBP-4035533023-1919-E1 which indicates vertical orientation for both input and output.
- Other mechanical configurations are available under different model numbers.
- SAGE Millimeter, Inc. reserves the right to change the information presented without notice.