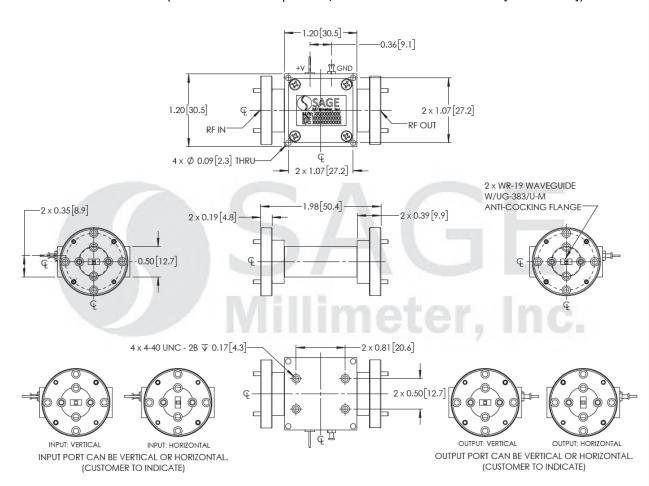

## **Mechanical Specifications:**

| Item          | Specification                                                                                                                                                                                                                                                                                                                                                                                                                                                                                                                                                                                                                                                                                                                                                                                                                                                                                                                                                                                                                                                                                                                                                                                                                                                                                                                                                                                                                                                                                                                                                                                                                                                                                                                                                                                                                                                                                                                                                                                                                                                                                                                 |  |
|---------------|-------------------------------------------------------------------------------------------------------------------------------------------------------------------------------------------------------------------------------------------------------------------------------------------------------------------------------------------------------------------------------------------------------------------------------------------------------------------------------------------------------------------------------------------------------------------------------------------------------------------------------------------------------------------------------------------------------------------------------------------------------------------------------------------------------------------------------------------------------------------------------------------------------------------------------------------------------------------------------------------------------------------------------------------------------------------------------------------------------------------------------------------------------------------------------------------------------------------------------------------------------------------------------------------------------------------------------------------------------------------------------------------------------------------------------------------------------------------------------------------------------------------------------------------------------------------------------------------------------------------------------------------------------------------------------------------------------------------------------------------------------------------------------------------------------------------------------------------------------------------------------------------------------------------------------------------------------------------------------------------------------------------------------------------------------------------------------------------------------------------------------|--|
| RF Ports      | WR-19 Uni-Guide™ Waveguide with a UG-383/U-M Anti-Cocking Flange                                                                                                                                                                                                                                                                                                                                                                                                                                                                                                                                                                                                                                                                                                                                                                                                                                                                                                                                                                                                                                                                                                                                                                                                                                                                                                                                                                                                                                                                                                                                                                                                                                                                                                                                                                                                                                                                                                                                                                                                                                                              |  |
| Bias          | Solder Pin |  |
| Case Material | Aluminum                                                                                                                                                                                                                                                                                                                                                                                                                                                                                                                                                                                                                                                                                                                                                                                                                                                                                                                                                                                                                                                                                                                                                                                                                                                                                                                                                                                                                                                                                                                                                                                                                                                                                                                                                                                                                                                                                                                                                                                                                                                                                                                      |  |
| Finish        | Gold Plated                                                                                                                                                                                                                                                                                                                                                                                                                                                                                                                                                                                                                                                                                                                                                                                                                                                                                                                                                                                                                                                                                                                                                                                                                                                                                                                                                                                                                                                                                                                                                                                                                                                                                                                                                                                                                                                                                                                                                                                                                                                                                                                   |  |
| Weight        | 2.0 Oz                                                                                                                                                                                                                                                                                                                                                                                                                                                                                                                                                                                                                                                                                                                                                                                                                                                                                                                                                                                                                                                                                                                                                                                                                                                                                                                                                                                                                                                                                                                                                                                                                                                                                                                                                                                                                                                                                                                                                                                                                                                                                                                        |  |
| Size          | 1.98" (L) 1.20" (W) X 1.13" (H)                                                                                                                                                                                                                                                                                                                                                                                                                                                                                                                                                                                                                                                                                                                                                                                                                                                                                                                                                                                                                                                                                                                                                                                                                                                                                                                                                                                                                                                                                                                                                                                                                                                                                                                                                                                                                                                                                                                                                                                                                                                                                               |  |
| Outline       | BG-SU-2-A                                                                                                                                                                                                                                                                                                                                                                                                                                                                                                                                                                                                                                                                                                                                                                                                                                                                                                                                                                                                                                                                                                                                                                                                                                                                                                                                                                                                                                                                                                                                                                                                                                                                                                                                                                                                                                                                                                                                                                                                                                                                                                                     |  |

# U-Band Power Amplifier, 40 to 55 GHz, 15 dB Gain, +23 dBm P<sub>1dB</sub>

Mechanical Outline: (Unless otherwise specified, all dimensions are in inches [millimeters])

www.eravant.com | 501 Amapola Ave, Torrance, CA 90501 Phone: 424-757-0168 | Fax: 424-757-0188 | Email: sales@eravant.com

### Note:

- The amplifier employs Eravant trademarked and patent pending technology, the Uni-Guide™, as its waveguide interfaces. The orientation of the input and the output waveguides can be specified through corresponding model numbers. For example, the model number for a vertical input waveguide and horizontal output waveguide configuration would be SBP-4035531523-1919H-E1 instead of the default SBP-4035531523-1919-E1 which indicates vertical orientation for both input and output.
- Other mechanical configurations are available under different model numbers.
- Eravant reserves the right to change the information presented without notice.