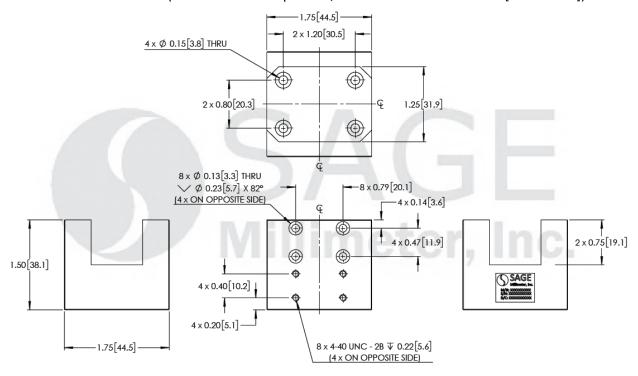

# **Mechanical Specifications:**

| Item       | Specification                   |
|------------|---------------------------------|
| Material   | Plastic                         |
| Weight     | 2 Oz                            |
| Dimensions | 1.75" (W) x 1.75" (L) 1.50" (H) |
| Outline    | AX-ME1750-SH                    |

Mechanical Outline: (Unless otherwise specified, all dimensions are in inches [millimeters])